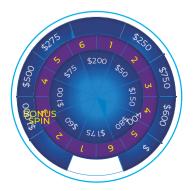

### BONUS SPIN XTREME:

Players may place the BSX Side Wager at the beginning of the game, at the same time as their main CCP Wagers. The primary game is then played as normal, per house rules. The BSX Side Wager is resolved when a qualifying "Trigger-Event" occurs.

If a qualifying "Triggering Event" occurs with the Dealer's initial two cards, the BSX Side Wager wins, and awards the prize on one of the wheels, otherwise, the wager loses.

| Triggering Events |                |
|-------------------|----------------|
| Royal Flush       | Wheel + \$1000 |
| Straight Flush    | Wheel + \$250  |
| 4 of a Kind       | Wheel + \$100  |
| Full House        | Wheel + \$50   |
| Flush             | Wheel          |
| Straight          | Wheel          |
| 3 of a kind       | Wheel          |
|                   |                |