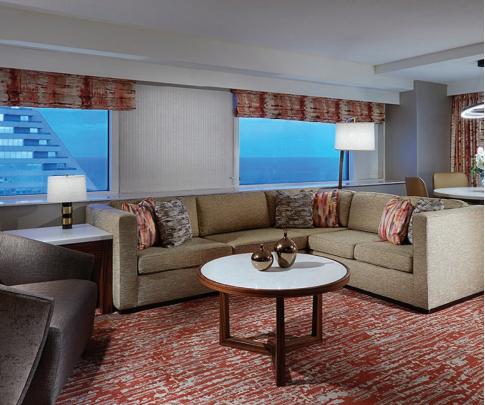

#### APOLLO SUITE

This suite features a master bedroom with Sleep Like a Rock bedding, which includes delightful foam pillows, supple cotton sheets and duvet, not to mention a 55-inch flat-screen TV. The master bath is furnished with a glassenclosed shower and/or a soaking tub, along with double vanity. With these great bathroom features comes our signature Rock Spa bathroom products, including hand-cut soap, cotton towels and hair dryer. This suite comes with a powder room and expansive living room space, which includes a four person dining area and bar. Each suite also features a second 65-inch mounted flat-screen TV, couch, over-sized chair, refrigerator, alarm clock, self-set combination room safe and coffee maker, along with an iron and ironing board.