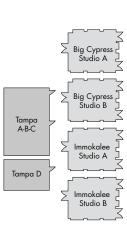

## MEETING SPACES

Sound Waves

<sup>\*</sup>All meeting space is located on the 2nd floor, except for Hard Rock Live at Etess Area and Sound Waves.

#### MAX CAPACITIES (NO AV, STAGING, BUFFETS, ETC.)

| ROOM                          | DIMENSIONS  | SQ. FT | CEILING<br>HEIGHT | BANQUET | CLASSROOM | CONFERENCE | CRESCENT<br>ROUNDS | hollow<br>Square | RECEPTION | THEATER | U-SHAPE | 10 X 10<br>BOOTH |
|-------------------------------|-------------|--------|-------------------|---------|-----------|------------|--------------------|------------------|-----------|---------|---------|------------------|
| STUDIO 2-A                    | 45x25       | 1,187  | 11'6"             | -       | -         | 16         | -                  | -                | -         | -       | -       | -                |
| STUDIO 2-B                    | 40x30       | 1,231  | 11'6"             | -       | 58        | -          | -                  | -                | -         | -       | -       | -                |
| STUDIO 2-C                    | 40x30       | 1,213  | 11'6"             | -       | 54        | -          | -                  | -                | -         | -       | -       | -                |
| FORT PIERCE SALON A           | 37x23       | 836    | 9'                | 50      | 45        | 24         | 40                 | 24               | 64        | 64      | 24      | -                |
| FORT PIERCE SALON B           | 39x25       | 850    | 9'                | 40      | 24        | 18         | 28                 | 18               | 50        | 50      | 15      | -                |
| FORT PIERCE SALON C           | 41x20       | 802    | 9'                | 30      | 42        | 30         | 24                 | 24               | 70        | 70      | 27      | -                |
| FORT PIERCE SALON D           | 39x49       | 1,750  | 9'                | 110     | 72        | 36         | 88                 | 42               | 112       | 112     | 36      | -                |
| TAMPA STUDIO A-B-C            | 19x46       | 866    | 9'                | 40      | 36        | 36         | 32                 | 36               | 80        | 80      | 33      | -                |
| TAMPA STUDIO D                | 19X16       | 277    | 9'                | 10      | 6         | 12         | 7                  | 8                | -         | 15      | 6       | -                |
| BIG CYPRESS STUDIO A          | 38x21       | 771    | 10'6"             | 30      | 27        | 20         | 24                 | 18               | 42        | 42      | 12      | -                |
| BIG CYPRESS STUDIO B          | 38x32       | 1,200  | 10'6"             | 60      | 60        | 20         | 42                 | 30               | 80        | 80      | 21      | -                |
| IMMOKALEE STUDIO A            | 38x32       | 1,209  | 10'6"             | 60      | 60        | 20         | 42                 | 30               | 80        | 80      | 21      | -                |
| IMMOKALEE STUDIO B            | 38x31       | 1,187  | 10'6"             | 60      | 60        | 20         | 42                 | 30               | 80        | 80      | 21      | -                |
| HOLLYWOOD BALLROOM            | 119x82      | 9,712  | 12'               | 460     | 402       | -          | 368                | -                | 694       | 694     | -       | 47               |
| HOLLYWOOD WEST                | 59x82       | 4,848  | 12'               | 240     | 216       | -          | 192                | 96               | 320       | 320     | 63      | 20               |
| HOLLYWOOD EAST                | 60x82       | 4,864  | 12'               | 240     | 216       | -          | 192                | 96               | 320       | 320     | 63      | 20               |
| BRIGHTON BALLROOM             | 56x128      | 7,112  | 13'1"             | 360     | 345       | -          | 216                | -                | 720       | 720     | -       | 34               |
| BRIGHTON I                    | 56x32       | 1,796  | 13'1"             | 80      | 60        | 36         | 56                 | 36               | 130       | 130     | 24      | -                |
| BRIGHTON I + II               | 56x64       | 3,578  | 13'1"             | 200     | 132       | -          | 112                | 54               | 288       | 288     | 42      | -                |
| BRIGHTON I + II + III         | 56x96       | 5,346  | 13'1"             | 280     | 204       | -          | 196                | -                | 528       | 528     | -       | -                |
| BRIGHTON II                   | 56x32       | 1,782  | 13'1"             | 80      | 72        | 36         | 56                 | 36               | 130       | 130     | 30      | -                |
| BRIGHTON II + III             | 56x64       | 3,550  | 13'1"             | 200     | 192       | -          | 120                | -                | 300       | 288     | 42      | -                |
| BRIGHTON II + III + IV        | 56x96       | 5,316  | 13'1"             | 280     | 204       | -          | 196                | -                | 528       | 528     | -       | -                |
| BRIGHTON III                  | 56x32       | 1,768  | 13'1"             | 80      | 72        | 36         | 56                 | 36               | 130       | 130     | 30      | -                |
| BRIGHTON III + IV             | 56x64       | 3,534  | 13'1"             | 200     | 132       | -          | 112                | 54               | 288       | 288     | 42      | -                |
| BRIGHTON IV                   | 56x32       | 1,766  | 13'1"             | 80      | 60        | 36         | 56                 | 36               | 130       | 130     | 24      | -                |
| SEMINOLE BALLROOM             | 168x178     | 29,757 | 23'6"             | 1,520   | 1,512     | -          | 1,368              | -                | 2,638     | 2,638   | -       | 144              |
| SEMINOLE I                    | 119x59      | 6,991  | 23'6"             | 360     | 396       | -          | 324                | -                | 676       | 676     | -       | -                |
| SEMINOLE II                   | 119x60      | 7,103  | 23'6"             | 360     | 396       | -          | 324                | -                | 702       | 702     | -       | -                |
| SEMINOLE III                  | 119x60      | 6,991  | 23'6"             | 360     | 396       | -          | 324                | -                | 676       | 676     | -       | -                |
| SEMINOLE PRE-FUNCTION I       | 49x59       | 2,874  | 19'1"             | 120     | 126       | -          | 108                | -                | 360       | 360     | -       | -                |
| SEMINOLE PRE-FUNCTION II      | 49x59       | 2,931  | 19'1"             | 120     | 126       | -          | 108                | -                | 360       | 360     | -       | -                |
| SEMINOLE PRE-FUNCTION III     | 49×60       | 2,867  | 19'1"             | 120     | 126       | -          | 108                | -                | 360       | 360     | -       | -                |
| HARD ROCK LIVE at ETESS ARENA | 200x280     | 63,000 | 41'3"             | 2,960   | 1,950     | -          | 2,160              | -                |           | 5,758   | -       | 280              |
| SOUND WAVES THEATER           | 100x140     | 16,445 | 25'               | 382     | 303       | -          | 341                | -                |           | 1,368   | -       | 80               |
| FREIGHT ELEVATOR              | 10'6"x27'6" |        | 8'                |         |           |            |                    |                  |           |         |         |                  |