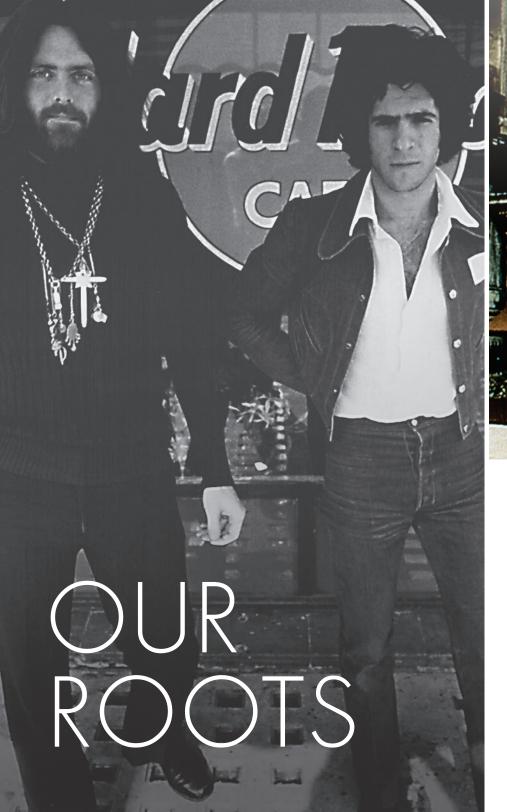

In 1971, two shaggy-haired Yanks opened an American diner in an old Rolls Royce dealership in London. It had nothing to do with market studies or target audiences. It didn't even have anything to do with memorabilia. That was just a goof: Clapton wants to save his favorite table - sure, we'll put the guitar on the wall. Four decades, 70+ countries and 180+ Hard Rock Cafes and 37 hotels & casinos later, we're still saving tables for our rock star friends, and for millions upon millions of their fans.