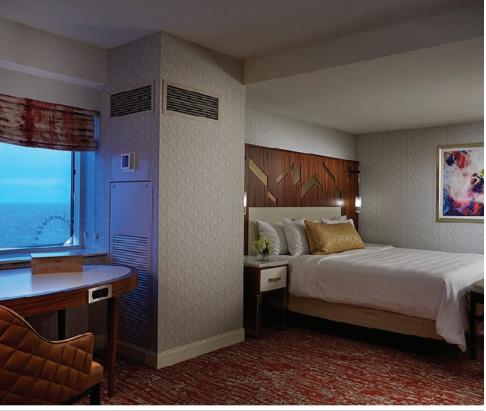

#### CLASSIC ROOM

This nicely appointed hotel room features either one king or two queen pillow-top mattresses with Sleep Like a Rock bedding, which includes delightful foam pillows and supple cotton sheets and duvets. The bathrooms are equipped with our signature Rock Spa bathroom products, including hand-cut soap, cotton towels, hair dryer and vanity mirror.

#### OCEAN DELUXE

This nicely appointed hotel room features either one king or two queen pillow-top mattresses with Sleep Like a Rock bedding, which includes delightful foam pillows and supple cotton sheets and duvets. The bathrooms have a glassenclosed shower and are equipped with our signature Rock Spa bathroom products, including hand-cut soap, cotton towels, hair dryer and vanity area. Each room also features a 55-inch mounted flat-screen TV, refrigerator, couch, alarm clock, self-set combination room safe and coffee maker, along with an iron and ironing board. Our premier ocean rooms provide a view of the Atlantic Ocean that only staying on The Boardwalk can provide!