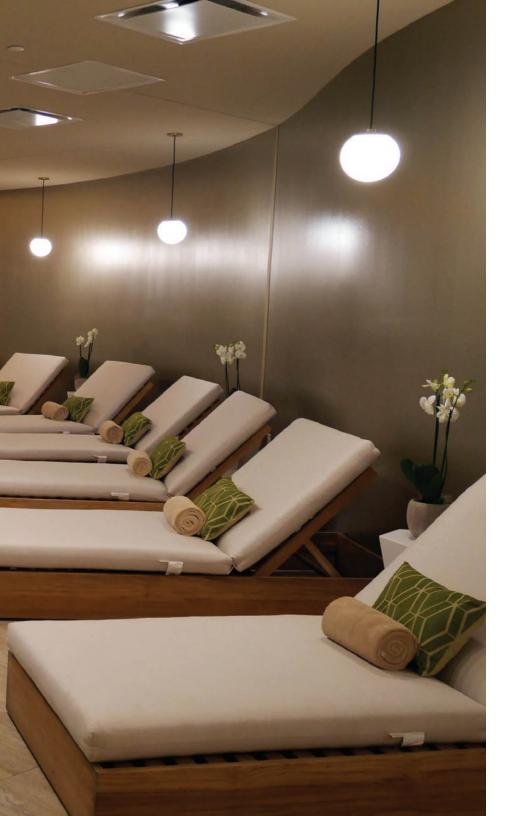

## ROCK SPA® & SALON

Unwind like a true rock star with 31 newly designed treatment rooms, including 20 dedicated massage rooms, four facial rooms, two couples' suites, three body treatment rooms, and two Rhythm & Motion rooms. Our full-service salon includes manicures, pedicures, makeup, barber, and hair services.

#### Breakout for relaxation

- Incentivize attendees with an array of treatments and services.
- Customize giveaways to amp up your guests.
- Reenergize and refuel pre or post meeting/event with a massage or facial.