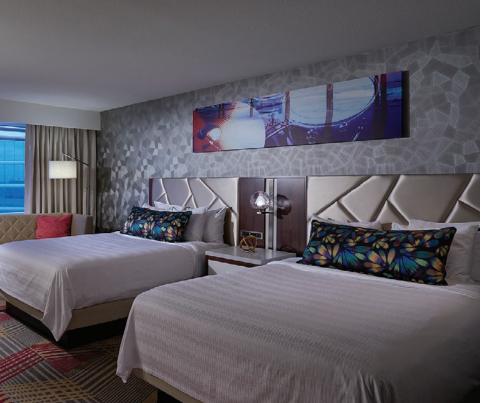

#### CLASSIC ROOM

This nicely appointed hotel room features either one king or two queen pillow-top mattresses with Sleep Like a Rock bedding, which includes delightful foam pillows and supple cotton sheets and duvets. The bathrooms are equipped with our signature Rock Spa bathroom products, including hand-cut soap, cotton towels, hair dryer and vanity mirror.