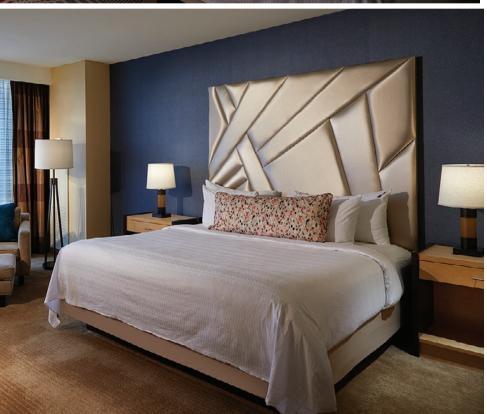

#### APOLLO SUITE

This suite features a master bedroom with Sleep Like a Rock bedding, which includes delightful foam pillows, supple cotton sheets and duvet, not to mention a 55-inch flat-screen TV. The master bath is furnished with a glassenclosed shower and/or a soaking tub, along with double vanity. With these great bathroom features comes our signature Rock Spa bathroom products, including hand-cut soap, cotton towels and hair dryer. This suite comes with a powder room and expansive living room space, which includes a four person dining area and bar. Each suite also features a second 65-inch mounted flat-screen TV, couch, over-sized chair, refrigerator, alarm clock, self-set combination room safe and coffee maker, along with an iron and ironing board.