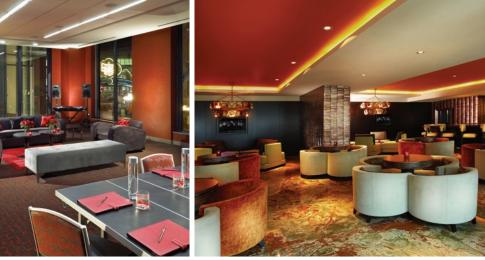

#### LOBBY BAR

Sip and mingle in the heart of Hard Rock Hotel. The Lobby Bar is the resort's social centerpiece, the perfect place to meet up and chill out with friends. With views of the hotel arrival, lobby, and casino, the Lobby Bar features an effortlessly cool vibe that sets the scene to indulge in crafted classic and contemporary cocktails.

The Lobby Bar also hosts musical guests throughout the week. Check out our live events calendar and see who's in town.

#### COUNCIL OAK LOUNGE

Experience incredible live music while enjoying some world class cocktails at the Council Oak Lounge. Start your night by enjoying some of your favorite modern-day tunes with a classic twist. Finish off with a night cap while grooving to some world class Jazz.