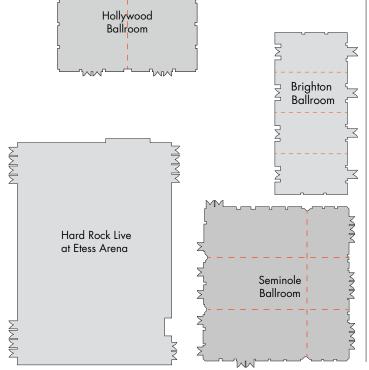

With 2,000 rooms and over 150,000 square feet of meeting and event space, Hard Rock Hotel & Casino Atlantic City can fill any bill. A variety of venues are available to amplify your program and are designed to accommodate groups of all sizes – from intimate board meetings to large scale events and conferences. For the largest gatherings, Hard Rock Live at Etess Arena can stage a general session of 7,000 people or a 300+ booth trade show.

Our 29,000 square foot Seminole Ballroom divisible into six sections can be configured to accommodate everything from spectacular banquets and corporate events to intimate private concerts. And we have plenty of other spaces for your breakouts, offices, or whatever you can dream up. All of these spaces are easily accessible from your sleeping quarters, offer Wi-Fi access, expert a/v and technological integration, and world-class food and beverage.

## MEETING SPACES

Sound Waves

<sup>\*</sup>All meeting space is located on the 2nd floor, except for Hard Rock Live at Etess Area and Sound Waves.

#### MAX CAPACITIES (NO AV, STAGING, BUFFETS, ETC.)

| ROOM                          | DIMENSIONS  | SQ. FT | CEILING<br>HEIGHT | BANQUET | CLASSROOM | CONFERENCE | CRESCENT<br>ROUNDS | hollow<br>Square | RECEPTION | THEATER | U-SHAPE | 10 X 10<br>BOOTH |
|-------------------------------|-------------|--------|-------------------|---------|-----------|------------|--------------------|------------------|-----------|---------|---------|------------------|
| STUDIO 2-A                    | 45x25       | 1,187  | 11'6"             | -       | -         | 16         | -                  | -                | -         | -       | -       | -                |
| STUDIO 2-B                    | 40x30       | 1,231  | 11'6"             | -       | 58        | -          | -                  | -                | -         | -       | -       | -                |
| STUDIO 2-C                    | 40x30       | 1,213  | 11'6"             | -       | 54        | -          | -                  | -                | -         | -       | -       | -                |
| FORT PIERCE SALON A           | 37x23       | 836    | 9'                | 50      | 45        | 24         | 40                 | 24               | 64        | 64      | 24      | -                |
| FORT PIERCE SALON B           | 39x25       | 850    | 9'                | 40      | 24        | 18         | 28                 | 18               | 50        | 50      | 15      | -                |
| FORT PIERCE SALON C           | 41x20       | 802    | 9'                | 30      | 42        | 30         | 24                 | 24               | 70        | 70      | 27      | -                |
| FORT PIERCE SALON D           | 39x49       | 1,750  | 9'                | 110     | 72        | 36         | 88                 | 42               | 112       | 112     | 36      | -                |
| TAMPA STUDIO A-B-C            | 19x46       | 866    | 9'                | 40      | 36        | 36         | 32                 | 36               | 80        | 80      | 33      | -                |
| TAMPA STUDIO D                | 19X16       | 277    | 9'                | 10      | 6         | 12         | 7                  | 8                | -         | 15      | 6       | -                |
| BIG CYPRESS STUDIO A          | 38x21       | 771    | 10'6"             | 30      | 27        | 20         | 24                 | 18               | 42        | 42      | 12      | -                |
| BIG CYPRESS STUDIO B          | 38x32       | 1,200  | 10'6"             | 60      | 60        | 20         | 42                 | 30               | 80        | 80      | 21      | -                |
| IMMOKALEE STUDIO A            | 38x32       | 1,209  | 10'6"             | 60      | 60        | 20         | 42                 | 30               | 80        | 80      | 21      | -                |
| IMMOKALEE STUDIO B            | 38x31       | 1,187  | 10'6"             | 60      | 60        | 20         | 42                 | 30               | 80        | 80      | 21      | -                |
| HOLLYWOOD BALLROOM            | 119x82      | 9,712  | 12'               | 460     | 402       | -          | 368                | -                | 694       | 694     | -       | 47               |
| HOLLYWOOD WEST                | 59x82       | 4,848  | 12'               | 240     | 216       | -          | 192                | 96               | 320       | 320     | 63      | 20               |
| HOLLYWOOD EAST                | 60x82       | 4,864  | 12'               | 240     | 216       | -          | 192                | 96               | 320       | 320     | 63      | 20               |
| BRIGHTON BALLROOM             | 56x128      | 7,112  | 13'1"             | 360     | 345       | -          | 216                | -                | 720       | 720     | -       | 34               |
| BRIGHTON I                    | 56x32       | 1,796  | 13'1"             | 80      | 60        | 36         | 56                 | 36               | 130       | 130     | 24      | -                |
| BRIGHTON I + II               | 56x64       | 3,578  | 13'1"             | 200     | 132       | -          | 112                | 54               | 288       | 288     | 42      | -                |
| BRIGHTON I + II + III         | 56x96       | 5,346  | 13'1"             | 280     | 204       | -          | 196                | -                | 528       | 528     | -       | -                |
| BRIGHTON II                   | 56x32       | 1,782  | 13'1"             | 80      | 72        | 36         | 56                 | 36               | 130       | 130     | 30      | -                |
| BRIGHTON II + III             | 56x64       | 3,550  | 13'1"             | 200     | 192       | -          | 120                | -                | 300       | 288     | 42      | -                |
| BRIGHTON II + III + IV        | 56x96       | 5,316  | 13'1"             | 280     | 204       | -          | 196                | -                | 528       | 528     | -       | -                |
| BRIGHTON III                  | 56x32       | 1,768  | 13'1"             | 80      | 72        | 36         | 56                 | 36               | 130       | 130     | 30      | -                |
| BRIGHTON III + IV             | 56x64       | 3,534  | 13'1"             | 200     | 132       | -          | 112                | 54               | 288       | 288     | 42      | -                |
| BRIGHTON IV                   | 56x32       | 1,766  | 13'1"             | 80      | 60        | 36         | 56                 | 36               | 130       | 130     | 24      | -                |
| SEMINOLE BALLROOM             | 168x178     | 29,757 | 23'6"             | 1,520   | 1,512     | -          | 1,368              | -                | 2,638     | 2,638   | -       | 144              |
| SEMINOLE I                    | 119x59      | 6,991  | 23'6"             | 360     | 396       | -          | 324                | -                | 676       | 676     | -       | -                |
| SEMINOLE II                   | 119x60      | 7,103  | 23'6"             | 360     | 396       | -          | 324                | -                | 702       | 702     | -       | -                |
| SEMINOLE III                  | 119x60      | 6,991  | 23'6"             | 360     | 396       | -          | 324                | -                | 676       | 676     | -       | -                |
| SEMINOLE PRE-FUNCTION I       | 49x59       | 2,874  | 19'1"             | 120     | 126       | -          | 108                | -                | 360       | 360     | -       | -                |
| SEMINOLE PRE-FUNCTION II      | 49x59       | 2,931  | 19'1"             | 120     | 126       | -          | 108                | -                | 360       | 360     | -       | -                |
| SEMINOLE PRE-FUNCTION III     | 49×60       | 2,867  | 19'1"             | 120     | 126       | -          | 108                | -                | 360       | 360     | -       | -                |
| HARD ROCK LIVE at ETESS ARENA | 200x280     | 63,000 | 41'3"             | 2,960   | 1,950     | -          | 2,160              | -                |           | 5,758   | -       | 280              |
| SOUND WAVES THEATER           | 100x140     | 16,445 | 25'               | 382     | 303       | -          | 341                | -                |           | 1,368   | -       | 80               |
| FREIGHT ELEVATOR              | 10'6"x27'6" |        | 8'                |         |           |            |                    |                  |           |         |         |                  |