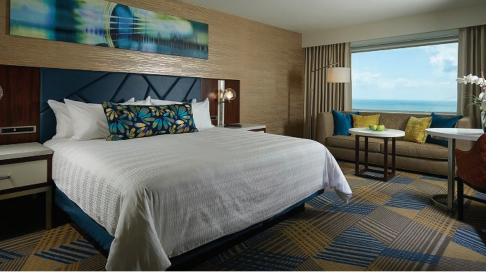

#### OCEAN DELUXE

This nicely appointed hotel room features either one king or two queen pillow-top mattresses with Sleep Like a Rock bedding, which includes delightful foam pillows and supple cotton sheets and duvets. The bathrooms have a glassenclosed shower and are equipped with our signature Rock Spa bathroom products, including hand-cut soap, cotton towels, hair dryer and vanity area. Each room also features a 55-inch mounted flat-screen TV, refrigerator, couch, alarm clock, self-set combination room safe and coffee maker, along with an iron and ironing board. Our premier ocean rooms provide a view of the Atlantic Ocean that only staying on The Boardwalk can provide!