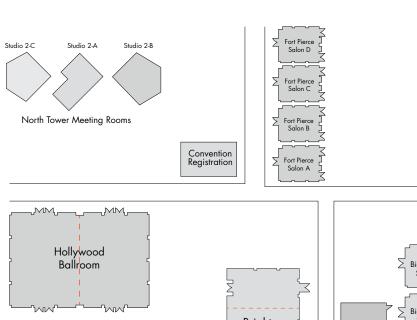

## MEETING SPACES

Sound Waves

<sup>\*</sup>All meeting space is located on the 2nd floor, except for Hard Rock Live at Etess Area and Sound Waves.

#### MAX CAPACITIES (NO AV, STAGING, BUFFETS, ETC.)

| ROOM                          | DIMENSIONS  | SQ. FT | CEILING<br>HEIGHT | BANQUET | CLASSROOM | CONFERENCE | CRESCENT<br>ROUNDS | hollow<br>Square | RECEPTION | THEATER | U-SHAPE | 10 X 10<br>BOOTH |
|-------------------------------|-------------|--------|-------------------|---------|-----------|------------|--------------------|------------------|-----------|---------|---------|------------------|
| STUDIO 2-A                    | 45x25       | 1,187  | 11'6"             | -       | -         | 16         | -                  | -                | -         | -       | -       | -                |
| STUDIO 2-B                    | 40x30       | 1,231  | 11'6"             | -       | 58        | -          | -                  | -                | -         | -       | -       | -                |
| STUDIO 2-C                    | 40x30       | 1,213  | 11'6"             | -       | 54        | -          | -                  | -                | -         | -       | -       | -                |
| FORT PIERCE SALON A           | 37x23       | 836    | 9'                | 50      | 45        | 24         | 40                 | 24               | 64        | 64      | 24      | -                |
| FORT PIERCE SALON B           | 39x25       | 850    | 9'                | 40      | 24        | 18         | 28                 | 18               | 50        | 50      | 15      | -                |
| FORT PIERCE SALON C           | 41x20       | 802    | 9'                | 30      | 42        | 30         | 24                 | 24               | 70        | 70      | 27      | -                |
| FORT PIERCE SALON D           | 39x49       | 1,750  | 9'                | 110     | 72        | 36         | 88                 | 42               | 112       | 112     | 36      | -                |
| TAMPA STUDIO A-B-C            | 19x46       | 866    | 9'                | 40      | 36        | 36         | 32                 | 36               | 80        | 80      | 33      | -                |
| TAMPA STUDIO D                | 19X16       | 277    | 9'                | 10      | 6         | 12         | 7                  | 8                | -         | 15      | 6       | -                |
| BIG CYPRESS STUDIO A          | 38x21       | 771    | 10'6"             | 30      | 27        | 20         | 24                 | 18               | 42        | 42      | 12      | -                |
| BIG CYPRESS STUDIO B          | 38x32       | 1,200  | 10'6"             | 60      | 60        | 20         | 42                 | 30               | 80        | 80      | 21      | -                |
| IMMOKALEE STUDIO A            | 38x32       | 1,209  | 10'6"             | 60      | 60        | 20         | 42                 | 30               | 80        | 80      | 21      | -                |
| IMMOKALEE STUDIO B            | 38x31       | 1,187  | 10'6"             | 60      | 60        | 20         | 42                 | 30               | 80        | 80      | 21      | -                |
| HOLLYWOOD BALLROOM            | 119x82      | 9,712  | 12'               | 460     | 402       | -          | 368                | -                | 694       | 694     | -       | 47               |
| HOLLYWOOD WEST                | 59x82       | 4,848  | 12'               | 240     | 216       | -          | 192                | 96               | 320       | 320     | 63      | 20               |
| HOLLYWOOD EAST                | 60x82       | 4,864  | 12'               | 240     | 216       | -          | 192                | 96               | 320       | 320     | 63      | 20               |
| BRIGHTON BALLROOM             | 56x128      | 7,112  | 13'1"             | 360     | 345       | -          | 216                | -                | 720       | 720     | -       | 34               |
| BRIGHTON I                    | 56x32       | 1,796  | 13'1"             | 80      | 60        | 36         | 56                 | 36               | 130       | 130     | 24      | -                |
| BRIGHTON I + II               | 56x64       | 3,578  | 13'1"             | 200     | 132       | -          | 112                | 54               | 288       | 288     | 42      | -                |
| BRIGHTON I + II + III         | 56x96       | 5,346  | 13'1"             | 280     | 204       | -          | 196                | -                | 528       | 528     | -       | -                |
| BRIGHTON II                   | 56x32       | 1,782  | 13'1"             | 80      | 72        | 36         | 56                 | 36               | 130       | 130     | 30      | -                |
| BRIGHTON II + III             | 56x64       | 3,550  | 13'1"             | 200     | 192       | -          | 120                | -                | 300       | 288     | 42      | -                |
| BRIGHTON II + III + IV        | 56x96       | 5,316  | 13'1"             | 280     | 204       | -          | 196                | -                | 528       | 528     | -       | -                |
| BRIGHTON III                  | 56x32       | 1,768  | 13'1"             | 80      | 72        | 36         | 56                 | 36               | 130       | 130     | 30      | -                |
| BRIGHTON III + IV             | 56x64       | 3,534  | 13'1"             | 200     | 132       | -          | 112                | 54               | 288       | 288     | 42      | -                |
| BRIGHTON IV                   | 56x32       | 1,766  | 13'1"             | 80      | 60        | 36         | 56                 | 36               | 130       | 130     | 24      | -                |
| SEMINOLE BALLROOM             | 168x178     | 29,757 | 23'6"             | 1,520   | 1,512     | -          | 1,368              | -                | 2,638     | 2,638   | -       | 144              |
| SEMINOLE I                    | 119x59      | 6,991  | 23'6"             | 360     | 396       | -          | 324                | -                | 676       | 676     | -       | -                |
| SEMINOLE II                   | 119x60      | 7,103  | 23'6"             | 360     | 396       | -          | 324                | -                | 702       | 702     | -       | -                |
| SEMINOLE III                  | 119x60      | 6,991  | 23'6"             | 360     | 396       | -          | 324                | -                | 676       | 676     | -       | -                |
| SEMINOLE PRE-FUNCTION I       | 49x59       | 2,874  | 19'1"             | 120     | 126       | -          | 108                | -                | 360       | 360     | -       | -                |
| SEMINOLE PRE-FUNCTION II      | 49x59       | 2,931  | 19'1"             | 120     | 126       | -          | 108                | -                | 360       | 360     | -       | -                |
| SEMINOLE PRE-FUNCTION III     | 49×60       | 2,867  | 19'1"             | 120     | 126       | -          | 108                | -                | 360       | 360     | -       | -                |
| HARD ROCK LIVE at ETESS ARENA | 200x280     | 63,000 | 41'3"             | 2,960   | 1,950     | -          | 2,160              | -                |           | 5,758   | -       | 280              |
| SOUND WAVES THEATER           | 100x140     | 16,445 | 25'               | 382     | 303       | -          | 341                | -                |           | 1,368   | -       | 80               |
| FREIGHT ELEVATOR              | 10'6"x27'6" |        | 8'                |         |           |            |                    |                  |           |         |         |                  |