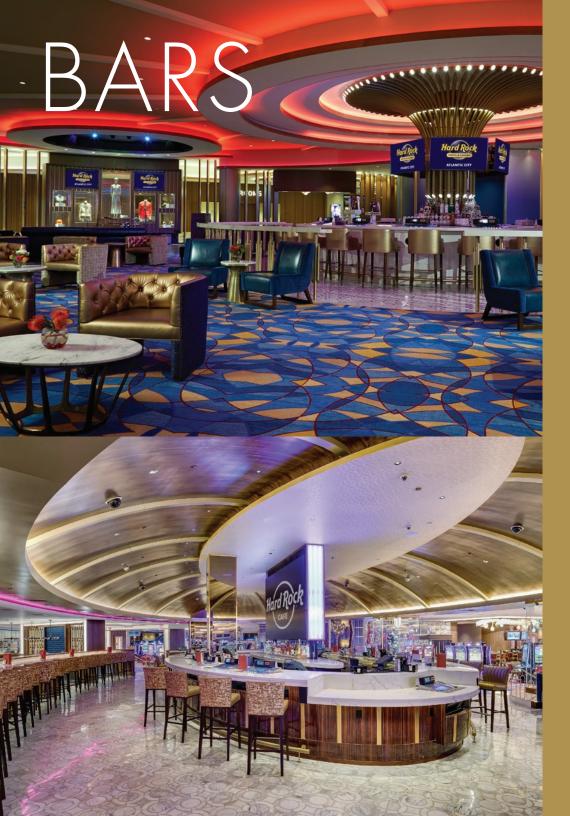

#### LOBBY BAR

Sip and mingle in the heart of Hard Rock Hotel. The Lobby Bar is the resort's social centerpiece, the perfect place to meet up and chill out with friends. With views of the hotel arrival, lobby, and casino, the Lobby Bar features an effortlessly cool vibe that sets the scene to indulge in crafted classic and contemporary cocktails.

#### HARD ROCK CAFE CENTER BAR

Hard Rock Cafe offers the authentic Hard Rock Experience. Surround yourself with iconic pieces of memorabilia from some of the most famous names in music ranging from Britney Spears to Ray Charles. The immersive experience in the cafe will make you think you are at a sold out concert. Enjoy classic American fare while listening to live music.