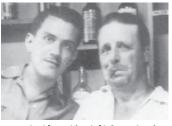

The White House Sub Shop was opened in October 1946 by Anthony Basile. Along with his Aunt Basilia and Uncle Fritz Sacco, the store became one of the most popular sub shops in the country. It was their dedication and hard work that gave the White House the

reputation that it has today.

In 1946, our parents were committed to bringing you the best sandwich made with the choicest meats. Today, we, their children, are committed to maintaining that same tradition of excellence created by our parents. In order to maintain that same excellence today, we regret that we must raise our prices. We will not disappoint our customers with a lesser quality product.

Sincerely,

The Basile & Sacco-Conley Families and the White House Gang